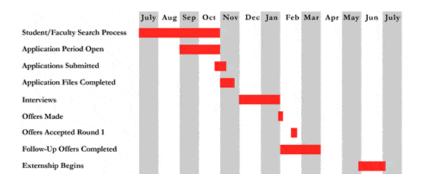

## **Externship Timeline**

| Student/Faculty Search<br>Process: | Students/faculty investigate program opportunities, requirements, deadlines; July through October |
|------------------------------------|---------------------------------------------------------------------------------------------------|
| Application Period Open:           | Extern sites accept applications during this time period; September and October                   |
| Application Submitted:             | Final date for sites accepting applications; October 31                                           |
| Applications Files Completed:      | Letters and transcripts to be on file; November 15                                                |
| Interviews:                        | Externship interviews scheduled and completed; December and January                               |
| Offers Made:                       | Offers made by sites to students on February 1                                                    |
| Accepted Round 1:                  | Offers accepted by students within 2 weeks                                                        |
| Follow-up Offers Completed:        | Process completed by March 31                                                                     |
| Externship begins:                 | June 1 – July 1                                                                                   |